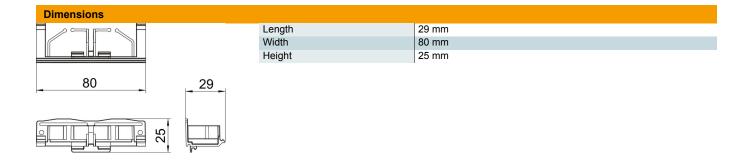

#### Master data

| 6115975                  |
|--------------------------|
| GAD OTA                  |
| Cover adapter            |
| for Design duct          |
| OBO                      |
| 25x80x29                 |
| Graphite black; RAL 9011 |
| Polyamide                |
| 5                        |
| Piece                    |
| 0.626 kg                 |
| kg/100 pc.               |
|                          |