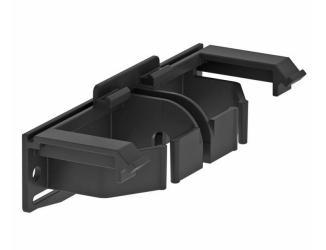

### **Cover adapter**

**Item number: 6115975** 

Cover adapter for mounting on trunking bases and fittings of the GAD and Rapid IBIS design device installation trunking series. The cover adapter can be pushed into a guide on the base and is used to accept the trunking cover and keep it at the desired spacing. It is also used for bundled cable exits and can be moved into the lengthwise direction. A maximum spacing of 500 mm between the cover adapters must be maintained.