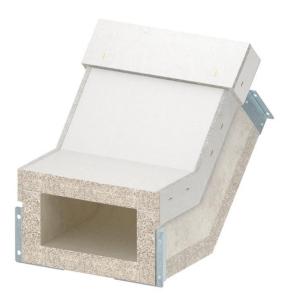

## Rising vertical bend for PYROLINE® Con S BSKH09-K1021 fire protection duct

**Item number: 7215656** 

Rising vertical bend for PYROLINE® Con S fire protection duct, type BSKH09-K1021, consisting of fibreglass lightweight concrete which is resistant to water and frost for the creation of vertical changes of direction (45°) of the duct. Mounted connectors ensure quick mounting in situ, whilst loosely placed covers ensure quick inspection and reassignment.

#### **Dimensions** External dimensions 338 x 195 Internal dimensions 210 x 105 Width 338 mm Dimension B 338 mm Dimension b 210 mm 210 338 204 Dimension h 105 mm Dimension H 195 mm 227 mm Dimension L

| Technical data |                                                |                                  |
|----------------|------------------------------------------------|----------------------------------|
|                | Number of flammable sides                      | 4                                |
|                | Cover fastening                                | Loose                            |
|                | Fire resistance class E – function maintenance | 30                               |
|                | Fire resistance class I – installation duct    | 90                               |
|                | With perforation                               | no                               |
|                | Partitions possible                            | yes                              |
|                | Jacketing                                      | Without                          |
|                | Material of the insulation                     | Glass-fibre lightweight concrete |
|                | Angle of the bend                              | 45 °                             |