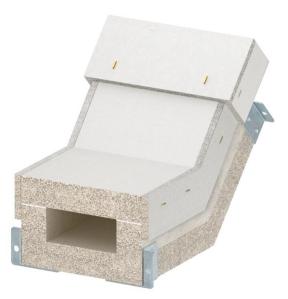

## Rising vertical bend for PYROLINE® Con S BSKH09-K0511 fire protection duct

**Item number: 7215652** 

Rising vertical bend for PYROLINE® Con S fire protection duct, BSKH09-K0511, consisting of fibreglass lightweight concrete which is resistant to water and frost for the creation of vertical changes of direction (45°) of the duct. Mounted connectors ensure quick mounting in situ, whilst loosely placed covers ensure quick inspection and reassignment.

Including connection screws and sealing strips. Including connection screws and sealing strips.

Fibreglass lightweight concrete

| B.A |    | 4   | _  | -4- | _ |
|-----|----|-----|----|-----|---|
| IVI | as | ter | -0 | ын  |   |

#### **Dimensions** External dimensions 238 x 140 Internal dimensions 110 x 50 Width 238 mm Dimension B 238 mm Dimension b 110 mm 110 238 204 Dimension h 50 mm Dimension H 140 mm 204 mm Dimension L

| Technical data |                                                |                                  |
|----------------|------------------------------------------------|----------------------------------|
|                | Number of flammable sides                      | 4                                |
|                | Cover fastening                                | Loose                            |
|                | Fire resistance class E – function maintenance | 30                               |
|                | Fire resistance class I – installation duct    | 90                               |
|                | With perforation                               | no                               |
|                | Partitions possible                            | yes                              |
|                | Jacketing                                      | Without                          |
|                | Material of the insulation                     | Glass-fibre lightweight concrete |
|                | Angle of the bend                              | 45 °                             |