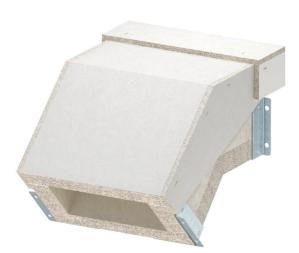

# Falling vertical bend for PYROLINE® Con S BSKH09-K1021 fire protection duct Item number: 7215666

Falling vertical bend for PYROLINE® Con S fire protection duct, type BSKH09-K1021, consisting of fibreglass lightweight concrete which is resistant to water and frost for the creation of vertical changes of direction (45°) of the duct. Mounted connectors ensure quick mounting in situ, whilst loosely placed covers ensure quick inspection and reassignment.

#### Master data

| Item number         | 7215666                         |
|---------------------|---------------------------------|
| Туре                | BSKH09-VF1021                   |
| Description 1       | Vertical bend falling           |
| Description 2       | for BSKH09-K1021                |
| Manufacturer        | OBO                             |
| Dimension           | 105x210                         |
| Colour              | Grey                            |
| Material            | Fibreglass lightweight concrete |
| Smallest sales unit | 1                               |
| Unit of quantity    | Piece                           |
| Weight              | 1414 kg                         |
| Weight unit         | kg/100 pc.                      |

#### Technical data

| Number of flowerschle sides                      | 4                                |
|--------------------------------------------------|----------------------------------|
| Number of flammable sides                        | 4                                |
| Cover fastening                                  | Loose                            |
| Fire resistance class E – function maintenance   | 30                               |
| Fire resistance class I – installati-<br>on duct | 90                               |
| With perforation                                 | no                               |
| Partitions possible                              | yes                              |
| Jacketing                                        | Without                          |
| Material of the insulation                       | Glass-fibre lightweight concrete |
| Angle of the bend                                | 45 °                             |