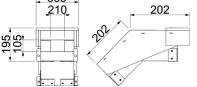

## 338 210

Dimensions

| 338 x 195 |
|-----------|
| 210 x 105 |
| 338 mm    |
| 338 mm    |
| 210 mm    |
| 105 mm    |
| 195 mm    |
| 226 mm    |
|           |