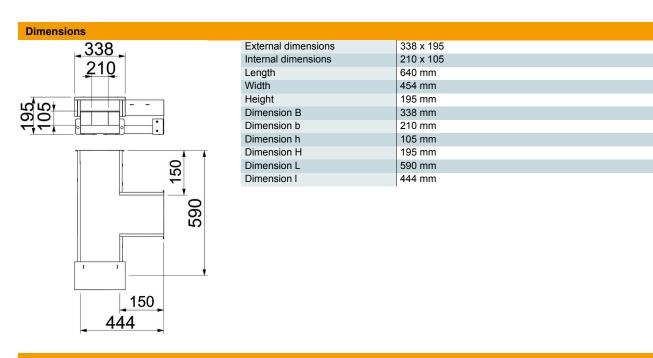

Including connection screws and sealing strips.

Including connection screws and sealing strip.

Fibreglass lightweight concrete

| Master data |                     |                                 |
|-------------|---------------------|---------------------------------|
|             | Item number         | 7215645                         |
|             | Туре                | BSKH09-T1021                    |
|             | Description 1       | T piece                         |
|             | Description 2       | for BSKH09-K1021                |
|             | Manufacturer        | OBO                             |
|             | Dimension           | 105x210                         |
|             | Colour              | Grey                            |
|             | Material            | Fibreglass lightweight concrete |
|             | Smallest sales unit | 1                               |
|             | Unit of quantity    | Piece                           |
|             | Weight              | 2059 kg                         |
|             | Weight unit         | kg/100 pc.                      |