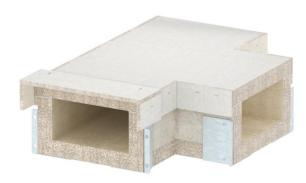

## T piece for PYROLINE® Con S BSKH09-K1021 fire protection duct

**Item number: 7215645** 

T piece for PYROLINE® Con S fire protection duct, type BSKH09-K1021, consisting of fibreglass lightweight concrete which is resistant to water and frost, for the creation of T branches of the duct. Mounted connectors ensure quick mounting in situ, whilst loosely placed covers ensure quick inspection and reassignment.

Including connection screws and sealing strips.

Including connection screws and sealing strip.

Fibreglass lightweight concrete

| Master data |                     |                                 |
|-------------|---------------------|---------------------------------|
|             | Item number         | 7215645                         |
|             | Туре                | BSKH09-T1021                    |
|             | Description 1       | T piece                         |
|             | Description 2       | for BSKH09-K1021                |
|             | Manufacturer        | OBO                             |
|             | Dimension           | 105x210                         |
|             | Colour              | Grey                            |
|             | Material            | Fibreglass lightweight concrete |
|             | Smallest sales unit | 1                               |
|             | Unit of quantity    | Piece                           |
|             | Weight              | 2059 kg                         |
|             | Weight unit         | kg/100 pc.                      |