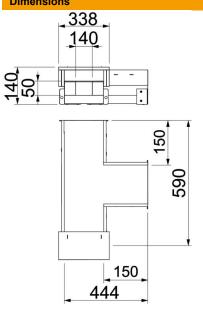

# **Technical data sheet**

T piece for PYROLINE® Con S BSKH09-K0521 fire protection duct Item number: 7215641

Dimensions

| External dimensions | 338 x 140 |
|---------------------|-----------|
| Internal dimensions | 210 x 50  |
| Length              | 640 mm    |
| Width               | 454 mm    |
| Height              | 140 mm    |
| Dimension B         | 338 mm    |
| Dimension b         | 210 mm    |
| Dimension h         | 50 mm     |
| Dimension H         | 140 mm    |
| Dimension L         | 590 mm    |
| Dimension I         | 444 mm    |