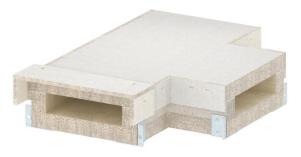

### T piece for PYROLINE® Con S BSKH09-K0521 fire protection duct Item number: 7215641

T piece for PYROLINE® Con S fire protection duct, type BSKH09-K0521, consisting of fibreglass lightweight concrete which is resistant to water and frost, for the creation of T branches of the duct. Mounted connectors ensure quick mounting in situ, whilst loosely placed covers ensure quick inspection and reassignment.

Including connection screws and sealing strips.

Including connection screws and sealing strip.

Fibreglass lightweight concrete

#### Master data

| 7215641                         |
|---------------------------------|
| BSKH09-T0521                    |
| T piece                         |
| for BSKH09-K0521                |
| OBO                             |
| 50x210                          |
| Grey                            |
| Fibreglass lightweight concrete |
| 1                               |
| Piece                           |
| 1812 kg                         |
| kg/100 pc.                      |
|                                 |